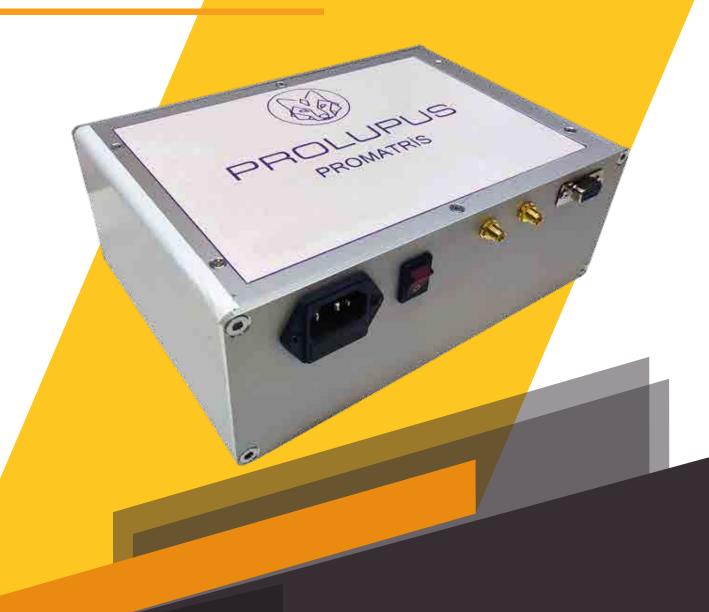

## PC-RRC SMART REPEATER CONTROLLER

Repeater status check (on-off)
Repeater output frequency
control
Repeater output power control
Location information with built-in
GPS module
Built-in GSM module
Reliable Repeater Analysis with
relay brand/model/serial number
Company, institution information

Prolupus PC-RRC Smart Repeater Controller is developed to remotely monitor the output power, output frequency and the status of radio frequency generating devices in real time. PC-RRC Smart Repeater Controller facilitates the inspection of frequency and power ranges determined by government approved regulatory authorities and reduces labor costs in this field. In addition, the system enables companies that make frequency allocations to manage their debt follow-up and transactions more easily. Prolupus PC-RRC Smart Repeater Controller consists of a Management Software and a Remote Terminal Unit (RTU) placed at the repeater output.